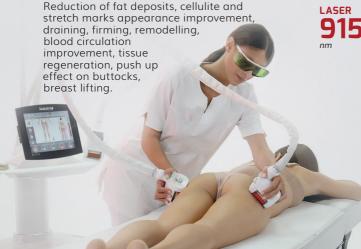

#### **ANTI-CELLULITE**

Focused treatment for the reduction of cellulite blemishes. It helps smoothing the skin, improving drainage, blood circulation and harmonizing body shapes, reducing the "orange peel" skin effect.

#### SILHOUETTE REMODELLING

Designed to work on resistant fat deposits such as the waistline and culotte de cheval, this treatment reshapes your entire figure reducing the fat deposits and giving a harmonious appearance.

#### TISSUE FIRMING

Thanks to the cellular stimulation, this treatment helps to stimulate collagen and elastin giving your skin an immediate firming effect and making your body slim and toned. It's especially suitable for toning your skin after weight loss.

#### **FACE & BREAST LIFTING**

Treatment designed to oxygenate and revitalize your skin, reduce the double chin, decongest puffy eyes, plump lips, tone cleavage, firm neck and lift breast. For a rejuvenated and glowing aspect.